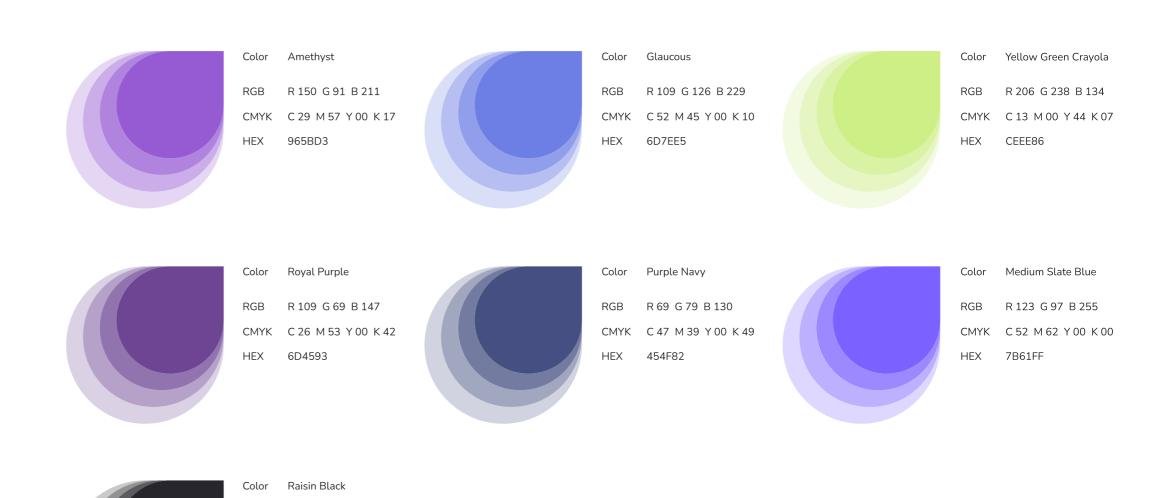

#### **Color Palette**

The Shade color palette was carefully selected to deliver the brand on both light and dark backgrounds. Each bright purple and blue color comes with its darker counterpart; a play on the Shade and Silk inverse relationship. Light colors used for calls-to-action "pop" against the dark background but also stand out when used on light backgrounds. This intentional use of constant color regardless of its surroundings visually showcase Shade's ability to react to differing and ever-changing market conditions.